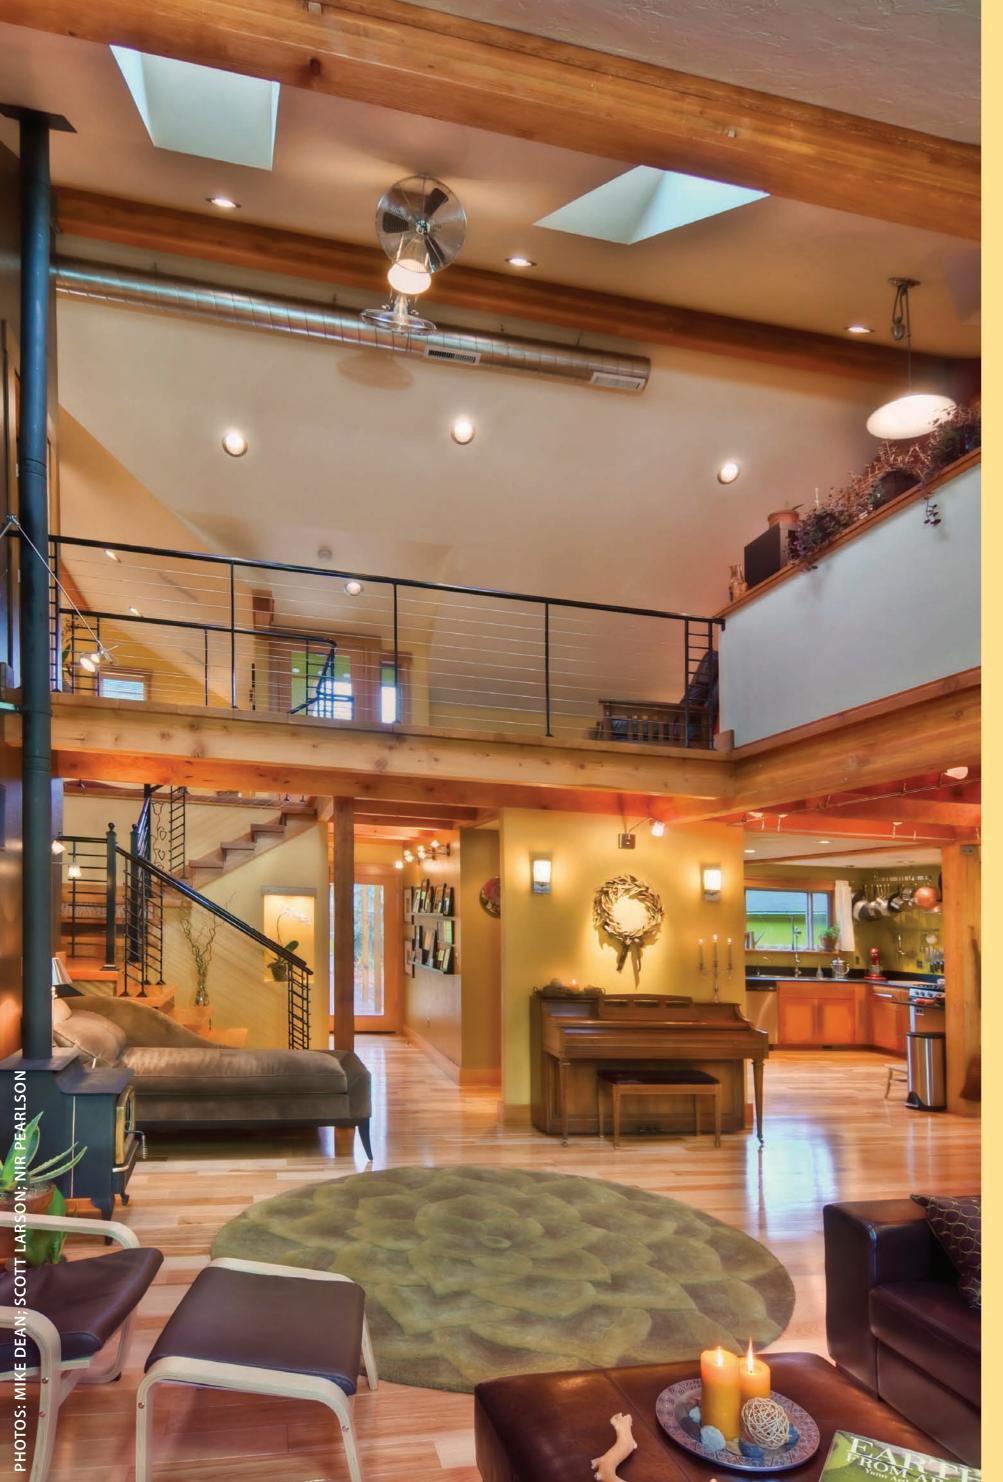

#### **CONCEPTS**

The double-height living room serves as a spatial hub, linking all interior and exterior spaces: entry, dining and kitchen; the loft above; and the front and back gardens.

A trellised deck parallels the glazed master wing hall, linking the interiors to the south-facing courtyard and the intensively cultivated food and flower garden.

The stairway and loft, both constructed with Douglas-fir planks reclaimed from an old lumber warehouse, lead to two home offices, an airy dance and yoga room, and to the covered 'Romeo & Juliet' balconies perched over the gardens.

Despite the property size limit, the open-plan design results in spacious, airy and daylit interiors, with multiple links to the outdoors.

Daylighting

Maximized via multiple windows and skylights.

Envelope & Energy
Low-infiltration 'Spider'
insulation is sprayed into
all wall cavities, and a
centrally-located gas fireplace
coupled with ceiling fans,
provide efficient heat
boosting to back up the
central heating.