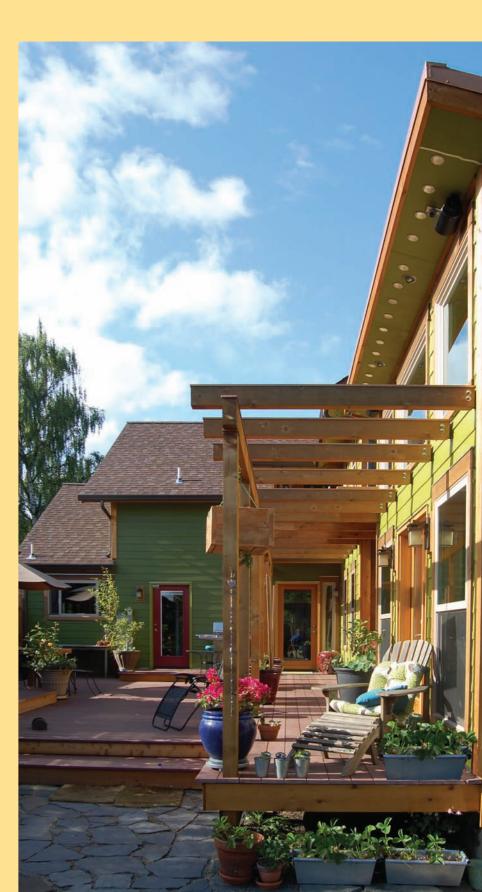

#### **CONCEPTS**

The double-height living room serves as a spatial hub, linking all interior and exterior spaces: entry, dining and kitchen; the loft above; and the front and back gardens.

A trellised deck parallels the glazed master wing hall, linking the interiors to the south-facing courtyard and the intensively cultivated food and flower garden.

The stairway and loft, both constructed with Douglas-fir planks reclaimed from an old lumber warehouse, lead to two home offices, an airy dance and yoga room, and to the covered 'Romeo & Juliet' balconies perched over the gardens.

Despite the property size limit, the open-plan design results in spacious, airy and daylit interiors, with multiple links to the outdoors.