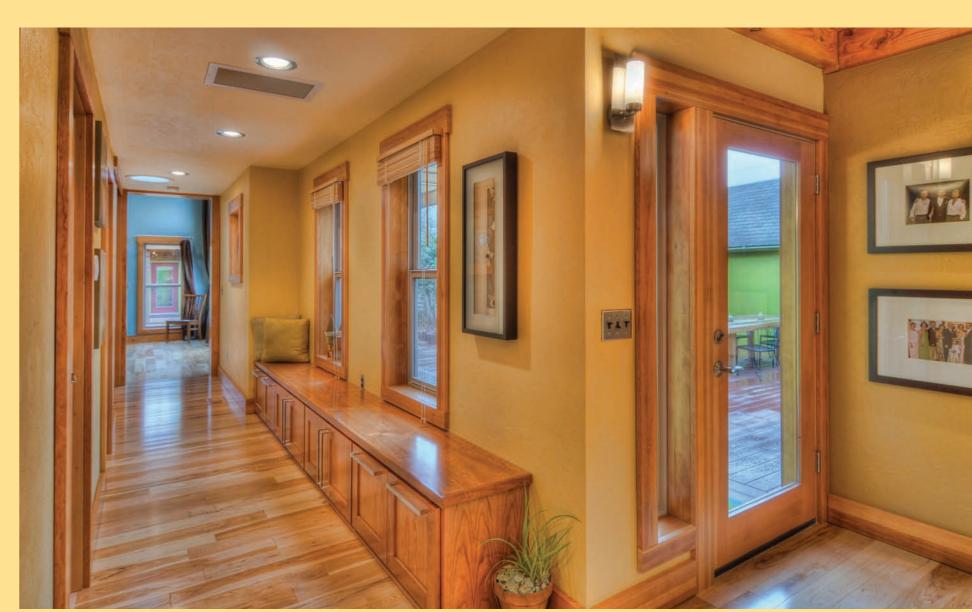

#### **CONCEPTS**

The double-height living room serves as a spatial hub, linking all interior and exterior spaces: entry, dining and kitchen; the loft above; and the front and back gardens.

A trellised deck parallels the glazed master wing hall, linking the interiors to the south-facing courtyard and the intensively cultivated food and flower garden.

Daylighting

Maximized via multiple windows and skylights.

Envelope & Energy
Low-infiltration 'Spider'
insulation is sprayed into
all wall cavities, and a
centrally-located gas fireplace
coupled with ceiling fans,
provide efficient heat
boosting to back up the
central heating.