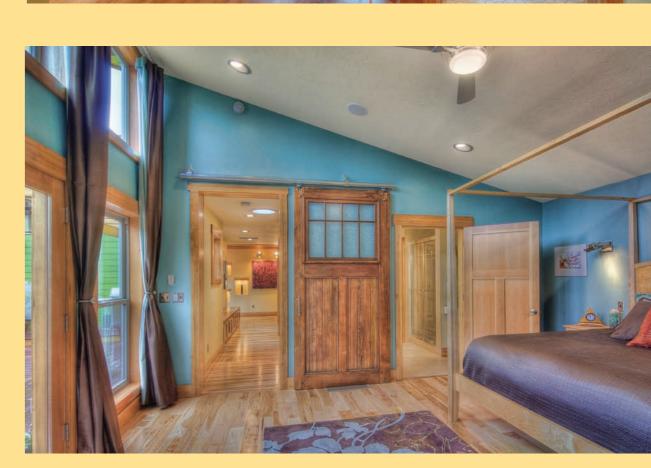

The stairway and loft, both constructed with Douglas-fir planks reclaimed from an old lumber warehouse, lead to two home offices, an airy dance and yoga room, and to the covered 'Romeo & Juliet' balconies perched over the gardens.

Daylighting

Maximized via multiple windows and skylights.

Envelope & Energy
Low-infiltration 'Spider'
insulation is sprayed into
all wall cavities, and a
centrally-located gas fireplace
coupled with ceiling fans,
provide efficient heat
boosting to back up the
central heating.