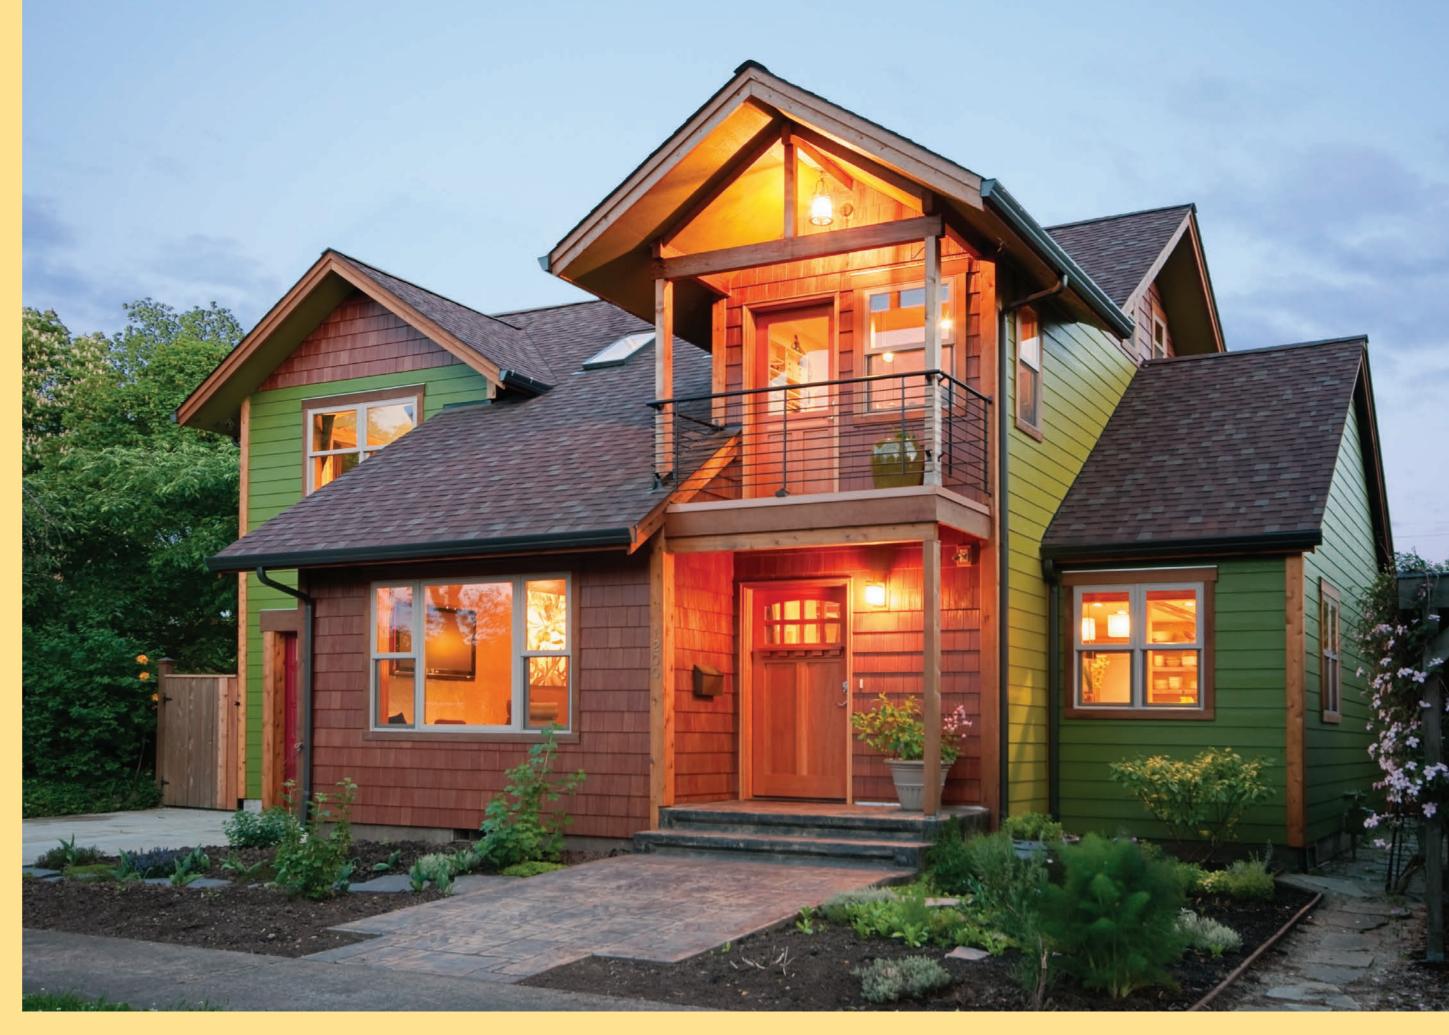

#### **CHALLENGE**

Replace the former residence with a new 2-story residence and a garden guest-cottage. Link interior spaces and provide ample indoor-outdoor access and views.

#### **CONCEPTS**

The double-height living room serves as a spatial hub, linking all interior and exterior spaces: entry, dining and kitchen; the loft above; and the front and back gardens.

A trellised deck parallels the glazed master wing hall, linking the interiors to the south-facing courtyard and the intensively cultivated food and flower garden.

Despite the property size limit, the open-plan design results in spacious, airy and daylit interiors, with multiple links to the outdoors.