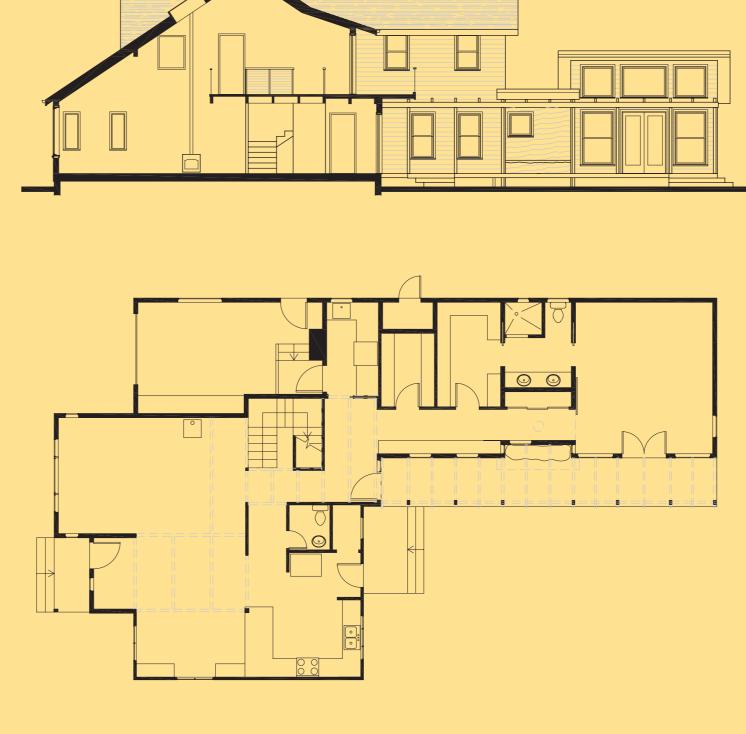

#### **CHALLENGE**

Replace the former residence with a new 2-story residence and a garden guest-cottage. Link interior spaces and provide ample indoor-outdoor access and views.

#### **CONCEPTS**

The double-height living room serves as a spatial hub, linking all interior and exterior spaces: entry, dining and kitchen; the loft above; and the front and back gardens.

A trellised deck parallels the glazed master wing hall, linking the interiors to the south-facing courtyard and the intensively cultivated food and flower garden.

## SUSTAINABLE STRATEGIES

Compact Footprint
The small urban lot is
efficiently in-filled with
the main house, a family
guest cottage, and a
small intensive, foodproducing garden.

**Reclaimed Wood** 

The mezzanine deck and stairs were constructed of massive reclaimed Douglasfir warehouse shelves.
High-school gym bleachers were milled into window and door trim.