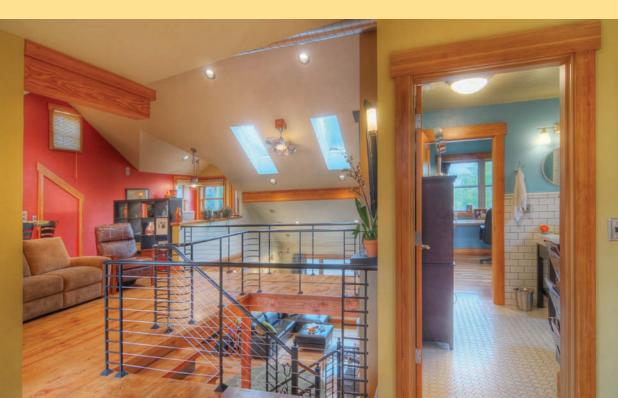

#### **CONCEPTS**

The double-height living room serves as a spatial hub, linking all interior and exterior spaces: entry, dining and kitchen; the loft above; and the front and back gardens.

A trellised deck parallels the glazed master wing hall, linking the interiors to the south-facing courtyard and the intensively cultivated food and flower garden.

The stairway and loft, both constructed with Douglas-fir planks reclaimed from an old lumber warehouse, lead to two home offices, an airy dance and yoga room, and to the covered 'Romeo & Juliet' balconies perched over the gardens.

## SUSTAINABLE STRATEGIES

Compact Footprint
The small urban lot is
efficiently in-filled with
the main house, a family
guest cottage, and a
small intensive, foodproducing garden.

**Reclaimed Wood** 

The mezzanine deck and stairs were constructed of massive reclaimed Douglasfir warehouse shelves.
High-school gym bleachers were milled into window and door trim.