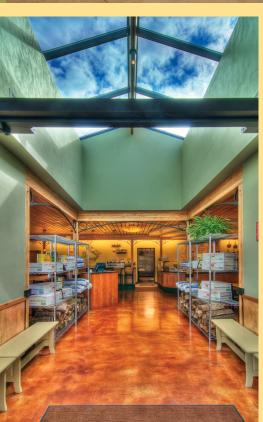

#### CONCEPTS

 Tall windows wrap the building corner, opening onto the celebratory energy within

 A modern-day steel colonnade announces the entrance and shelters outdoor seating

 An entry atrium leads to expansive seating, a wine & espresso bar, and the main event: the pizza prep area fronting a massive wood-fired oven

 Old Italy is infused into this contemporary Northwest building via subtle interpretive gestures: an ordered indoor-outdoor grid of columns, a sky-lit atrium, decorative steel arches, and a rich palette of textures and earthy colors

## SUSTAINABLE STRATEGIES

Daylighing:
 Oversized windows & sky-lit atrium

 Shading: Awnings, blinds & specialty glazing

Solar energy
 Photovoltaic panels mounted on roof
 & awning

Sustainably-harvested wood
 Glue-laminated timbers & ceiling
 finish boards