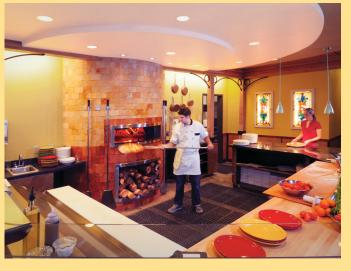

#### CONCEPTS

 Tall windows wrap the building corner, opening onto the celebratory energy within

 A modern-day steel colonnade announces the entrance and shelters outdoor seating

 An entry atrium leads to expansive seating, a wine & espresso bar, and the main event: the pizza prep area fronting a massive wood-fired oven