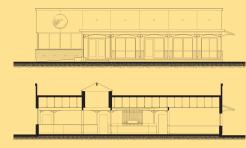

#### CONCEPTS

 Tall windows wrap the building corner, opening onto the celebratory energy within

 A modern-day steel colonnade announces the entrance and shelters outdoor seating

 An entry atrium leads to expansive seating, a wine & espresso bar, and the main event: the pizza prep area fronting a massive wood-fired oven

 Old Italy is infused into this contemporary Northwest building via subtle interpretive gestures: an ordered indoor-outdoor grid of columns, a sky-lit atrium, decorative steel arches, and a rich palette of textures and earthy colors

Construction materials are revealed in a modern composition of concrete, stone, wood, steel, plaster, and the sparkle of colored glass

NIR PEARLSON ARCHITECT, INC. 1460 East 21st Ave. Eugene OR 97403 541.345.5547 www.green-building.com