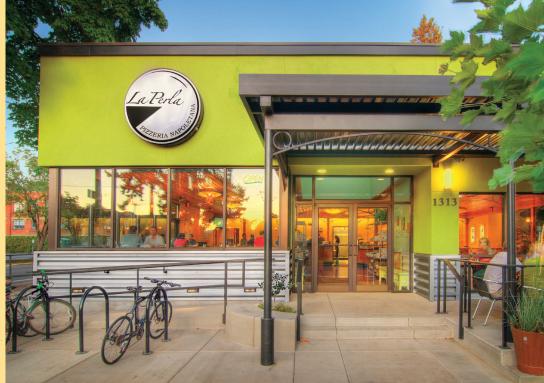

### CHALLENGE

Transform a familiar ice-cream parlor into a modern, enduring landmark

#### CONCEPTS

 Tall windows wrap the building corner, opening onto the celebratory energy within

 A modern-day steel colonnade announces the entrance and shelters outdoor seating

 An entry atrium leads to expansive seating, a wine & espresso bar, and the main event: the pizza prep area fronting a massive wood-fired oven

 Old Italy is infused into this contemporary Northwest building via subtle interpretive gestures: an ordered indoor-outdoor grid of columns, a sky-lit atrium, decorative steel arches, and a rich palette of textures and earthy colors

Construction materials are revealed in a modern composition of concrete, stone, wood, steel, plaster, and the sparkle of colored glass

NIR PEARLSON ARCHITECT, INC. 1460 East 21st Ave. Eugene OR 97403 541.345.5547 www.green-building.com

## SUSTAINABLE STRATEGIES

Daylighing:
 Oversized windows & sky-lit atrium

 Shading: Awnings, blinds & specialty glazing

Solar energy
 Photovoltaic panels mounted on roof
 & awning

Sustainably-harvested wood
 Glue-laminated timbers & ceiling
 finish boards