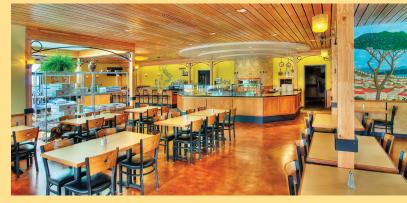

#### CONCEPTS

 Tall windows wrap the building corner, opening onto the celebratory energy within

 A modern-day steel colonnade announces the entrance and shelters outdoor seating

 An entry atrium leads to expansive seating, a wine & espresso bar, and the main event: the pizza prep area fronting a massive wood-fired oven

 Old Italy is infused into this contemporary Northwest building via subtle interpretive gestures: an ordered indoor-outdoor grid of columns, a sky-lit atrium, decorative steel arches, and a rich palette of textures and earthy colors

Construction materials are revealed in a modern composition of concrete, stone, wood, steel, plaster, and the sparkle of colored glass

NIR PEARLSON ARCHITECT, INC. 1460 East 21st Ave. Eugene OR 97403 541.345.5547 www.green-building.com