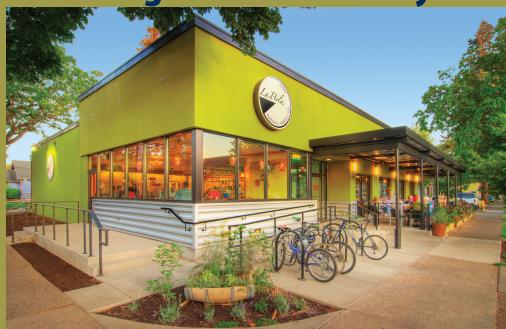

### CHALLENGE

Transform a familiar ice-cream parlor into a modern, enduring landmark

#### CONCEPTS

 Tall windows wrap the building corner, opening onto the celebratory energy within

 A modern-day steel colonnade announces the entrance and shelters outdoor seating

 An entry atrium leads to expansive seating, a wine & espresso bar, and the main event: the pizza prep area fronting a massive wood-fired oven

 Old Italy is infused into this contemporary Northwest building via subtle interpretive gestures: an ordered indoor-outdoor grid of columns, a sky-lit atrium, decorative steel arches, and a rich palette of textures and earthy colors

Construction materials are revealed in a modern composition of concrete, stone, wood, steel, plaster, and the sparkle of colored glass

NIR PEARLSON ARCHITECT, INC. 1460 East 21st Ave. Eugene OR 97403 541.345.5547 www.green-building.com