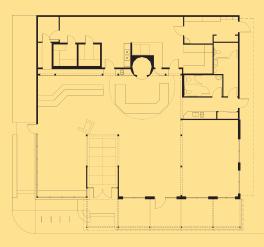

#### CONCEPTS

 Tall windows wrap the building corner, opening onto the celebratory energy within

 A modern-day steel colonnade announces the entrance and shelters outdoor seating

 An entry atrium leads to expansive seating, a wine & espresso bar, and the main event: the pizza prep area fronting a massive wood-fired oven

 Old Italy is infused into this contemporary Northwest building via subtle interpretive gestures: an ordered indoor-outdoor grid of columns, a sky-lit atrium, decorative steel arches, and a rich palette of textures and earthy colors

Construction materials are revealed in a modern composition of concrete, stone, wood, steel, plaster, and the sparkle of colored glass

NIR PEARLSON ARCHITECT, INC. 1460 East 21st Ave. Eugene OR 97403 541.345.5547 www.green-building.com